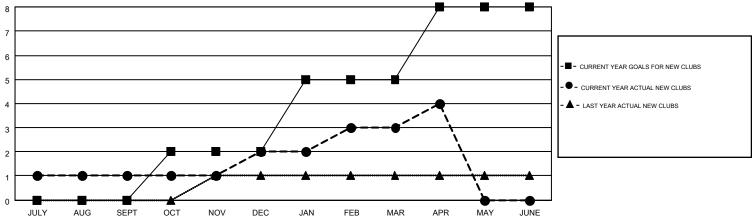

## MONTHLY MEMBERSHIP PROGRESS REPORT

Results as of: 4/30/2015

**LOCATION: LOUISIANA** 

Multiple District 8

HAL GRIFFIN GMT CA 1

| Clubs         |                  |                  |                  |                  | Members               |                    |                                        |                    |                  |
|---------------|------------------|------------------|------------------|------------------|-----------------------|--------------------|----------------------------------------|--------------------|------------------|
|               | RESUL            | TS FOR 2014-2015 |                  |                  | RESULTS FOR 2014-2015 |                    |                                        |                    |                  |
| QUARTER       | NEW CLUB<br>GOAL | NEW CLUBS        | DROPPED<br>CLUBS | NET<br>GAIN/LOSS | QUARTER               | NEW MEMBER<br>GOAL | CHARTER AND<br>NEW<br>MEMBERS<br>ADDED | DROPPED<br>MEMBERS | NET<br>GAIN/LOSS |
| JULY/AUG/SEPT | 0                | 1                | 1                | 0                | JULY/AUG/SEPT         | 6                  | 198                                    | 183                | 15               |
| OCT/NOV/DEC   | 2                | 1                | 4                | -3               | OCT/NOV/DEC           | 61                 | 135                                    | 200                | -65              |
| JAN/FEB/MAR   | 3                | 1                | 2                | -1               | JAN/FEB/MAR           | 96                 | 168                                    | 155                | 13               |
| APR/MAY/JUNE  | 3                | 1                | 0                | 1                | APR/MAY/JUNE          | 81                 | 89                                     | 38                 | 51               |