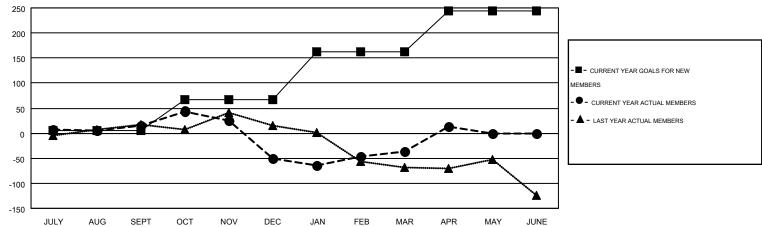

## MONTHLY MEMBERSHIP PROGRESS REPORT

Results as of: 4/30/2015

**LOCATION: LOUISIANA** 

Multiple District 8

HAL GRIFFIN GMT CA 1

| Clubs         |                  |                  |                  |                  | Members               |                    |                                        |                    |                  |
|---------------|------------------|------------------|------------------|------------------|-----------------------|--------------------|----------------------------------------|--------------------|------------------|
|               | RESUL            | TS FOR 2014-2015 |                  |                  | RESULTS FOR 2014-2015 |                    |                                        |                    |                  |
| QUARTER       | NEW CLUB<br>GOAL | NEW CLUBS        | DROPPED<br>CLUBS | NET<br>GAIN/LOSS | QUARTER               | NEW MEMBER<br>GOAL | CHARTER AND<br>NEW<br>MEMBERS<br>ADDED | DROPPED<br>MEMBERS | NET<br>GAIN/LOSS |
| JULY/AUG/SEPT | 0                | 1                | 1                | 0                | JULY/AUG/SEPT         | 6                  | 198                                    | 183                | 15               |
| OCT/NOV/DEC   | 2                | 1                | 4                | -3               | OCT/NOV/DEC           | 61                 | 135                                    | 200                | -65              |
| JAN/FEB/MAR   | 3                | 1                | 2                | -1               | JAN/FEB/MAR           | 96                 | 168                                    | 155                | 13               |
| APR/MAY/JUNE  | 3                | 1                | 0                | 1                | APR/MAY/JUNE          | 81                 | 89                                     | 38                 | 51               |